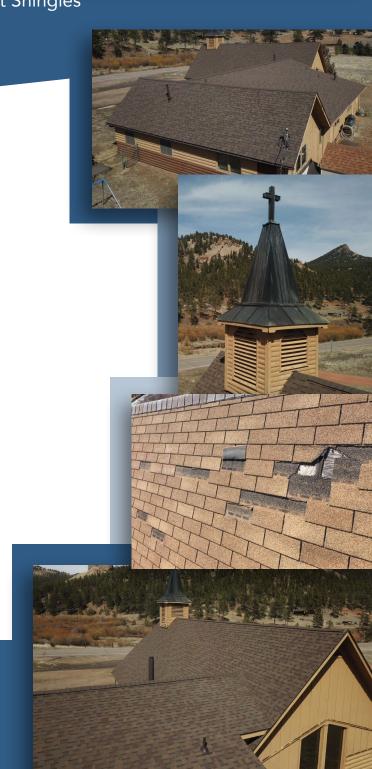

## PINE COMMUNITY CHURCH

Location: Pine, CO

Date of Completion: June 2017

PRODUCT REMOVED: Three Tab Asphalt Shingles

PRODUCT INSTALLED: Architectural Class 4 Asphalt Shingles

Square Footage: 6,600 Square Ft.

Nestled in a small Colorado mountain town, the Pine Community Church was not confident about the roofing contractor initially chosen for the project. On personal recommendation, Gen 3 Roofing was brought on the scene.

Initially, the church was deemed a small repair that would be less than the church's insurance deductible. This quickly turned in to a full roof replacement and upgrade in asphalt shingle product after working closely with the church's insurance company. Gen 3 Roofing determined that the best way to ensure the longevity of the church's roof was to actually lift the iconic steeple, roof under the steeple, and reattach the steeple.